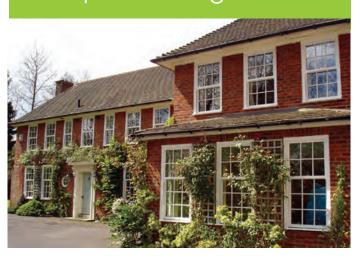

- The components comprise edge clips, centre clips, end & cruciform caps and the Georgian Bars.
- The Geo Fast clips have a world-wide patent.
- Place the edge clips in the required positions around the sealed glazing units.
- Glaze window as normal, ensuring that clips have retained their position prior to final beading.
- Using an alcohol wipe ensure that all surfaces are clean, dry and free of grease.

- Accurately align the centre clip to the edge clips, place a 40mm length of double sided tape to the underside of the centre clip and fix in place.
- Precisely cut a full length bar and apply end caps.
  This should always be the shortest span for maximum rigidity.
- Cut remaining bars and apply end caps and cruciform covers and snap into place to complete the installation.