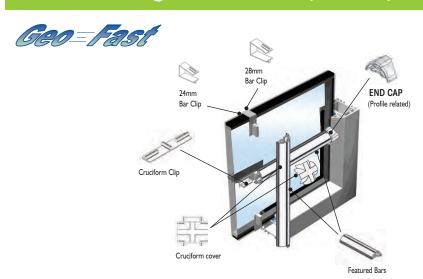

- The components comprise edge clips, centre clips, end & cruciform caps and the Georgian Bars.
- The Geo Fast clips have a world-wide patent.
- Place the edge clips in the required positions around the sealed glazing units.
- Glaze window as normal, ensuring that clips have retained their position prior to final beading.
- Using an alcohol wipe ensure that all surfaces are clean, dry and free of grease.

- Accurately align the centre clip to the edge clips, place a 40mm length of double sided tape to the underside of the centre clip and fix in place.
- Precisely cut a full length bar and apply end caps.
  This should always be the shortest span for maximum rigidity.
- Cut remaining bars and apply end caps and cruciform covers and snap into place to complete the installation.

### Versatile low level bar components

Featured bar

Cruciform cover

Intermediate bridging piece

Featured bar end cap (Profile Related)

Cruciform clip

Bar clip