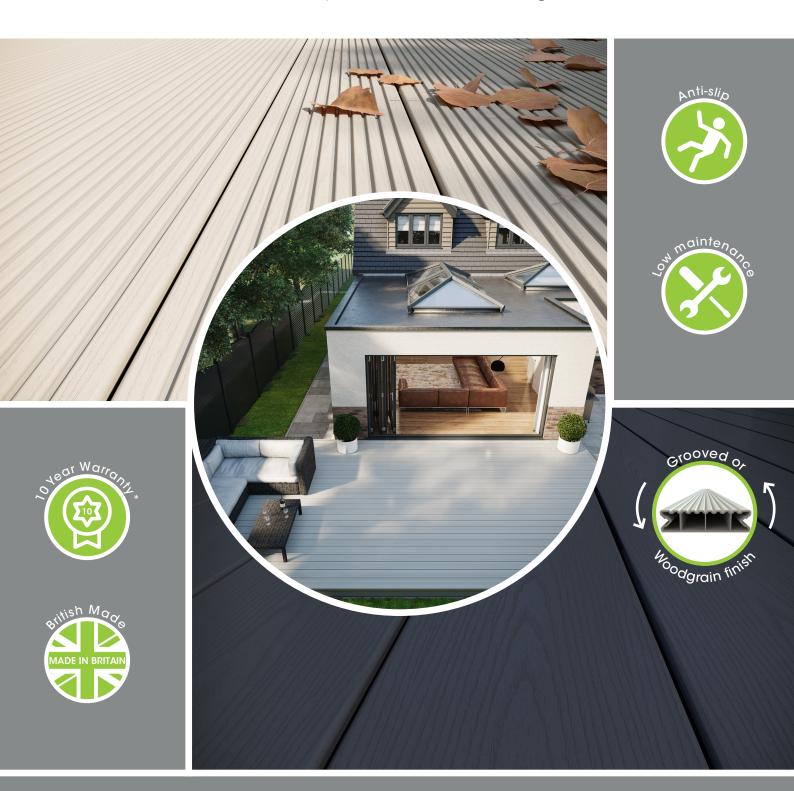

### Low maintenance, anti-slip **PVCu decking from Liniar**

Enjoy maximum relaxation and less time looking after your garden, with SwitchBoard composite decking. Choose from 5 contemporary colours and two different surface options – or mix and match.

#### Available in 5 modern, nature-inspired colours

Ivory

Natural

Clay

Agate Grey

Anthracite Grev

Available with Liniar's unique sub-frame system

#### Fully reversible

Choose from woodgrain or traditional grooved finish.

#### Low maintenance

Will not rot, splinter, rust or stain. No painting, staining or sanding.

#### Family safe

Anti-slip and splinter-free, SwitchBoard is barefoot friendly.

#### 10 year warranty

#### Made in Britain

and Quality British Standards.