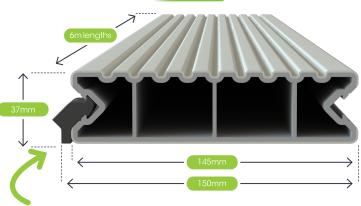

## Switch Board

The 'Quick Clip' fixing solution has been designed for a swift, easy installation with no visible screws.

SwitchBoard

End Cap

Side Trim

Starter Clip

**End Trim** 

Twin Wall **U Channel Trim** 

Angle Trim

Full range of matching end caps and trims available.