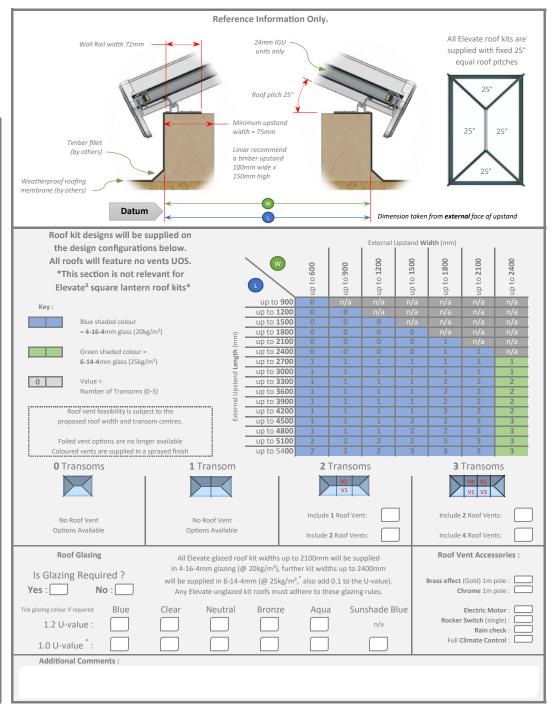

## Elevate Survey Sheet v1.2

Please complete and return sheet to roofs@liniar.co.uk or send by fax on 01332 883 884

Note: Verbal confirmations or instructions will not be taken

| Company                               | y Name :                                                                |                    |                    |              |            |                                                                                                |          |               |              |             |        |  |
|---------------------------------------|-------------------------------------------------------------------------|--------------------|--------------------|--------------|------------|------------------------------------------------------------------------------------------------|----------|---------------|--------------|-------------|--------|--|
| Contact Name :                        |                                                                         |                    |                    |              |            | Contact Telephone :                                                                            |          |               |              |             |        |  |
| Email :                               |                                                                         |                    |                    |              |            |                                                                                                |          |               |              |             |        |  |
| Date :                                |                                                                         |                    |                    |              |            |                                                                                                |          |               |              |             |        |  |
| Job Rei                               |                                                                         |                    |                    |              |            |                                                                                                |          |               |              |             |        |  |
| Installation Postcode :               |                                                                         |                    |                    |              |            | Preferred Delivery Date :                                                                      |          |               |              |             |        |  |
| Instructions :                        |                                                                         |                    |                    |              |            |                                                                                                |          |               |              |             |        |  |
| (mm) (mm)                             |                                                                         |                    |                    |              |            | Timber Upstand/Kerb  Minimum Upstand  width = 75mm                                             |          |               |              |             |        |  |
|                                       | Elevate Min & Max Sizes                                                 |                    | Min                | Max          |            | Extem                                                                                          |          |               | th = 75mn    |             |        |  |
| External Upstand Length (mm) :        |                                                                         | 1050               |                    | 5400         |            | External Upstand Length                                                                        |          |               |              |             |        |  |
| External Upstand Width (mm) :         |                                                                         | 750                |                    | 2400         |            |                                                                                                |          |               |              |             |        |  |
| Elevate <sup>2</sup> Min & Max Sizes  |                                                                         | Min                |                    | Max          |            | Kits are supplied with a minimum ridge length of<br>300mm, with the exception of square roofs. |          |               |              |             |        |  |
| External Upstand Length & Width (mm): |                                                                         | 600                |                    | 2100         |            |                                                                                                | 300mm, w | vith the exce | eption of sq | uare roofs. |        |  |
| External Colour                       |                                                                         |                    |                    |              |            |                                                                                                |          |               |              |             |        |  |
| R                                     | Tick Box of Required<br>Roof Colour<br>All Colours<br>Foiled Finish UOS |                    | White (substrate): | Golden Oak : | Rosewood : | Chartwell<br>Green :                                                                           | Black :  | 7016 Grey :   | Irish Oak :  | White:      | Cream: |  |
| Jnc -                                 | White (substra                                                          | White (substrate): |                    |              |            |                                                                                                |          |               |              |             |        |  |
| Colc                                  | Golden Oak                                                              |                    |                    |              |            |                                                                                                |          |               |              |             |        |  |
| Internal Colour                       | Rosewood :                                                              |                    |                    |              |            |                                                                                                |          |               |              |             |        |  |
| Ē                                     | ey:                                                                     |                    |                    |              |            |                                                                                                |          |               |              |             |        |  |